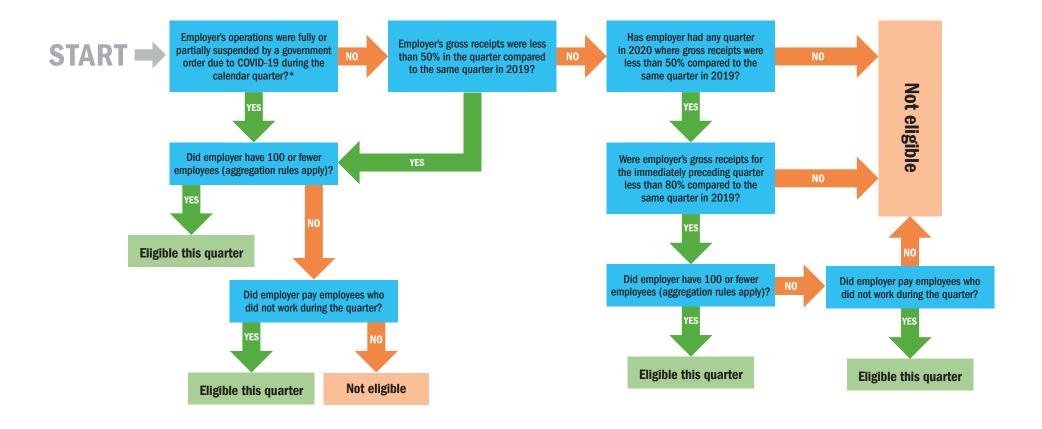

## **Employee Retention Tax Credit Flow Chart for 2020 Quarters**

\*Essential businesses may still qualify as fully or partial shutdown in certain instances. Please consult an appropriate member of the tax department.