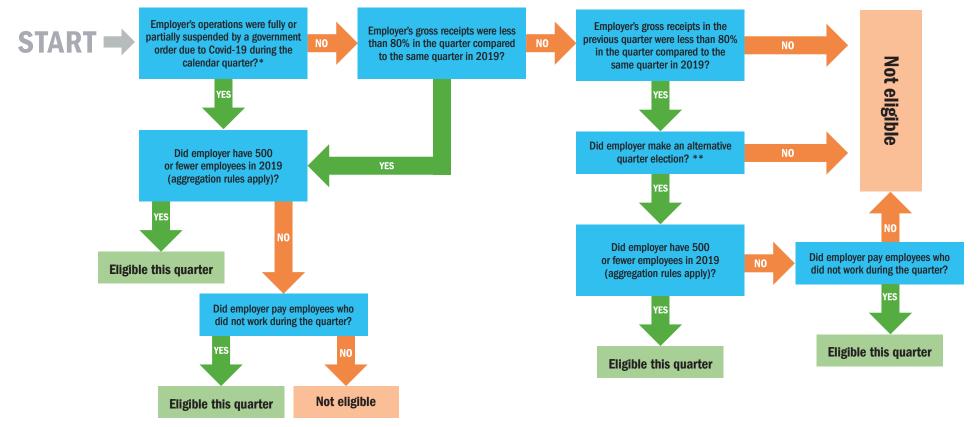

## **Employee Retention Tax Credit Flow Chart for 2021 Quarters**

\*Essential businesses may still qualify as fully or partial shutdown in certain instances. Please consult an appropriate member of the tax department.

\*\*Employer's gross receipts in the immediately preceding quarter are less than 80% compared to the same quarter in 2019.